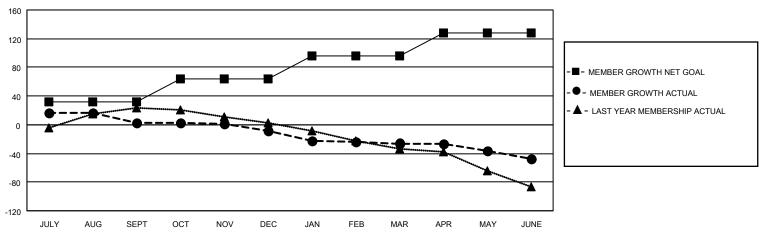

## LOCATION ALABAMA District 34 C Results as of: 6/30/2022

| Clubs                 |               |           |               | Members               |                        |                         |                                                    |
|-----------------------|---------------|-----------|---------------|-----------------------|------------------------|-------------------------|----------------------------------------------------|
| RESULTS FOR 2021-2022 |               |           |               | RESULTS FOR 2021-2022 |                        |                         |                                                    |
| QUARTER               | NEW CLUB GOAL | NEW CLUBS | DROPPED CLUBS | QUARTER MEM           | BER GROWTH NET<br>GOAL | MEMBER GROWTH<br>ACTUAL | DROPPED<br>MEMBERS ACTUAL<br>(including transfers) |
| JULY/AUG/SEPT         | 1             | 0         | 1             | JULY/AUG/SEPT         | 32                     | 49                      | 43                                                 |
| OCT/NOV/DEC           | 0             | 0         | 1             | OCT/NOV/DEC           | 32                     | 28                      | 37                                                 |
| JAN/FEB/MAR           | 0             | 0         | 1             | JAN/FEB/MAR           | 32                     | 19                      | 35                                                 |
| APR/MAY/JUNE          | 0             | 0         | 0             | APR/MAY/JUNE          | 32                     | 38                      | 59                                                 |